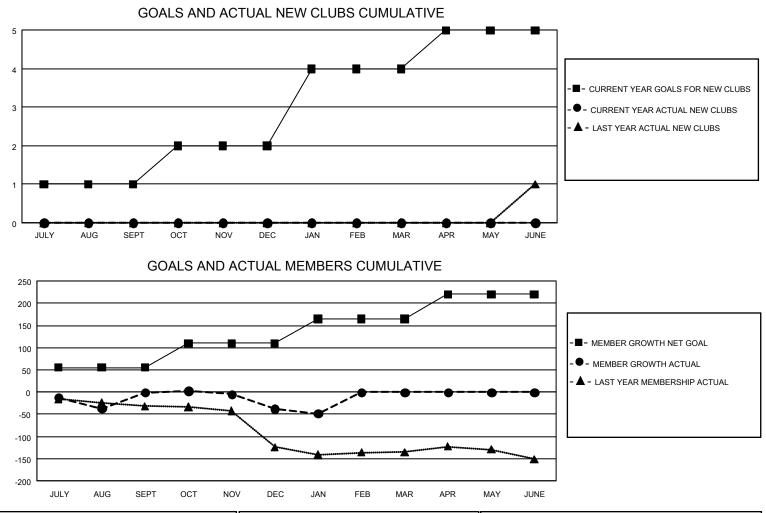

## GMT MONTHLY MEMBERSHIP PROGRESS REPORT Results as of: 1/31/2020

Multiple District 7

LOCATION: ARKANSAS

GMT: OPEN

GMT CA 1

|                       | Club          | )S        |               | Members               |                        |                         |                                                    |
|-----------------------|---------------|-----------|---------------|-----------------------|------------------------|-------------------------|----------------------------------------------------|
| RESULTS FOR 2019-2020 |               |           |               | RESULTS FOR 2019-2020 |                        |                         |                                                    |
| QUARTER               | NEW CLUB GOAL | NEW CLUBS | DROPPED CLUBS | QUARTER               | BER GROWTH NET<br>GOAL | MEMBER GROWTH<br>ACTUAL | DROPPED<br>MEMBERS ACTUAI<br>(including transfers) |
| JULY/AUG/SEPT         | 3             | 0         | 1             | JULY/AUG/SEPT         | 165                    | 111                     | 101                                                |
| OCT/NOV/DEC           | 3             | 0         | 1             | OCT/NOV/DEC           | 165                    | 71                      | 105                                                |
| JAN/FEB/MAR           | 6             | 0         | 1             | JAN/FEB/MAR           | 165                    | 20                      | 29                                                 |
| APR/MAY/JUNE          | 3             | 0         | 0             | APR/MAY/JUNE          | 165                    | 0                       | 0                                                  |